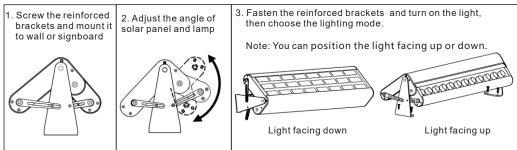

ttery | Product<br>Material             | LED<br>Source                  | Light<br>Color            | Switch       | Lighting Time | Charging<br>Time | Waterproof |
|------|----------------|--------------------|---------------------------------|--------------------------------|---------------------------|--------------|---------------|------------------|------------|
| 10W  | 6V/6W          | 3.7V<br>8000mAh    | Aluminum Frame<br>& Polysilicon | SAMSUNG LED<br>12pcs 0.5W 2835 | day light /<br>warm light | Light sensor | 10~12hours    | 6-8hours         | lp65       |
| 20W  | 6V/12W         | 3.7V<br>15000mAh   |                                 | SAMSUNG LED<br>24pcs 0.5W 2835 |                           |              |               |                  |            |

## Installation:



## User instructions:

To switch ON/OFF, Press the button for exactly 5 seconds

To switch operational modes, click the button while the light is on



Lighting Modes:

M1: (LED 1 flash) 6hrs 100% output to 50% of battery capacity > 20% to dawn

M2: (LED 2 flash) 5hrs 100% brightness > intermittent flashing to dawn

M3: (LED 3 flash) 6hrs 100% brightness > 20% to dawn

M4: (LED 4 flash) 100% brightness dusk to dawn