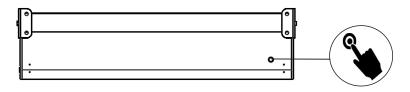

## User instructions:

To switch ON/OFF, Press the button for exactly 5 seconds

To switch operational modes, click the button while the light is on

Lighting Modes:

M1: (LED 1 flash) 6hrs 100% output to 50% of battery capacity > 20% to dawn