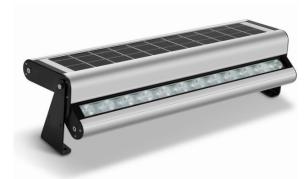

Luminaire Height Variable

Lumen Output 230/460 lm

LED Output 10/20 W

Stylish and functional solar lighting

Pivoting LED module delivers lighting control

Programmable smart lighting

Automatic dusk to dawn operation

Wall or decorative lighting, advertising or highlighting

Premium-grade solar lighting

Adjustable LED and panel bracketing

Integrated all-in-one design

LED face up or down

Temporary or permanent installations

Fully sealed cast aluminium body in an anodized finish

2 year warranty for faulty workmanship or component failure not influenced by external means