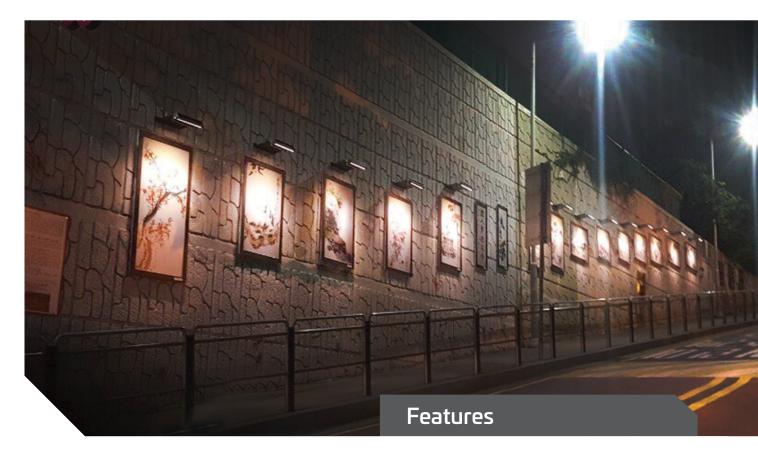

# SOLAR ADVERTISING & WALL LIGHTING

This versatile solar light lends itself to varied automatic dusk to dawn lighting applications from sign illumination, aesthetic wall wash lighting, to the highlighting of stairs, decks, walkways or features in the garden. The sturdy bracketing is fully adjustable allowing the LEDs to face up or down whilst the solar panel retains exposure to sunlight. We offer two length fitings, both featuring four easily selectable modes of operation ensuring there is a size and lighting program to suit the application. Illuminate effectively and efficiently without the need for cabling or trenching.

Wall or decorative lighting, advertising or highlighting

Premium-grade solar lighting

Adjustable LED and panel bracketing

Integrated all-in-one design

LED face up or down

Temporary or permanent installations

## **Applications**

Sign | Wall Wash | Advertising