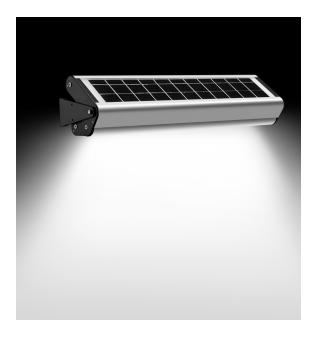

# SOLAR ADVERTISING & WALL LIGHTING

This versatile solar light lends itself to varied automatic dusk to dawn lighting applications from sign illumination, aesthetic wall wash lighting, to the highlighting of stairs, decks, walkways or features in the garden. The sturdy bracketing is fully adjustable allowing the LEDs to face up or down whilst the solar panel retains exposure to sunlight. We offer two length fitings, both featuring four easily selectable modes of operation ensuring there is a size and lighting program to suit the application. Illuminate effectively and efficiently without the need for cabling or trenching.

Luminaire Height Variable

Lumen Output 230/460 lm

LED Output 10/20 W

Stylish and functional solar lighting

Pivoting LED module delivers lighting control

Programmable smart lighting

Automatic dusk to dawn operation

Wall or decorative lighting, advertising or highlighting

Premium-grade solar lighting

Adjustable LED and panel bracketing

Integrated all-in-one design

LED face up or down

Temporary or permanent installations