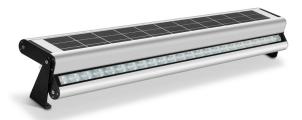

Luminaire Height Variable

Lumen Output 230/460 lm

LED Output 10/20 W

Stylish and functional solar lighting

Pivoting LED module delivers lighting control

Programmable smart lighting

Automatic dusk to dawn operation

Wall or decorative lighting, advertising or highlighting

Premium-grade solar lighting

Adjustable LED and panel bracketing

Integrated all-in-one design

LED face up or down

Temporary or permanent installations

Fully sealed cast aluminium body in an anodized finish

2 year warranty for faulty workmanship or component failure not influenced by external means