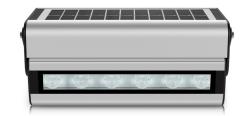

Luminaire Height Variable

Lumen Output 230/460 lm

LED Output 10/20 W

Stylish and functional solar lighting

Pivoting LED module delivers lighting control

Programmable smart lighting

Automatic dusk to dawn operation

Wall or decorative lighting, advertising or highlighting

Premium-grade solar lighting

Adjustable LED and panel bracketing

Integrated all-in-one design

LED face up or down

Temporary or permanent installations

Fully sealed cast aluminium body in an anodized finish

2 year warranty for faulty workmanship or component failure not influenced by external means