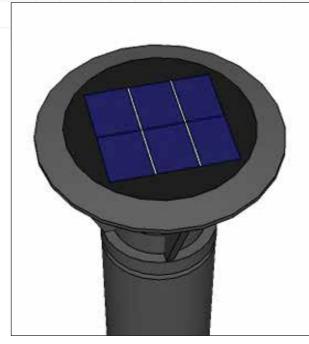

 Solar Panel 9V 2.5 watts

• Solar Panel Size 1250H x 140Wmm

 Light Source 18 high intensity LEDs

LiFePO4 battery Battery

 Material Aluminium, polycarbonate diffuser

## Suitable to fix to most surfaces

Solar panel including light sensor

18 LEDs encased in clear light diffuser

3 x fixing points