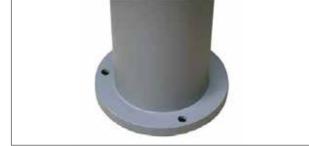

## Suitable to fix to most surfaces

Solar panel including light sensor

18 LEDs encased in clear light diffuser

3 x fixing points