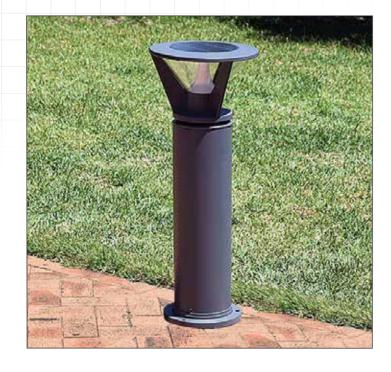

### **Specifications -** SOLB009

 Colour Powdercoat satin grey

• Charge Time 4-6 hours

CCT 4000K (cool white)

 Bollard Size 800H x 275Wmm (top)

 Brightness Approx. 200 lumen output

- Ideal for illuminating paths and walkways
- Automatic light sensor turns LEDs on and off for dusk to dawn operation
- Warranty: 1 year warranty for faulty workmanship or component failure not influenced by external means

 Solar Panel 9V 2.5 watts

• Solar Panel Size 1250H x 140Wmm

 Light Source 18 high intensity LEDs

LiFePO4 battery Battery

 Material Aluminium, polycarbonate diffuser