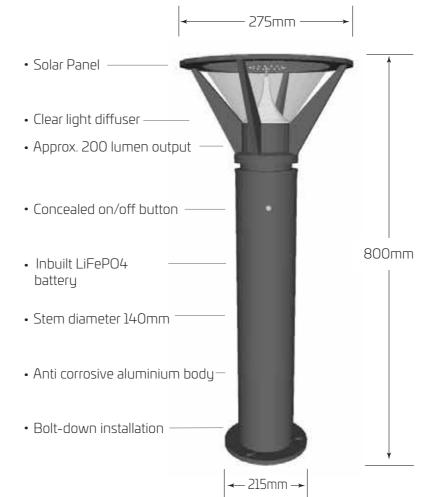

### **Specifications -** SOLB009

 Colour Powdercoat satin grey

• Charge Time 4-6 hours

CCT 4000K (cool white)

 Bollard Size 800H x 275Wmm (top)

 Brightness Approx. 200 lumen output

- Ideal for illuminating paths and walkways
- Automatic light sensor turns LEDs on and off for dusk to dawn operation
- Warranty: 1 year warranty for faulty workmanship or component failure not influenced by external means

 Solar Panel 9V 2.5 watts

• Solar Panel Size 1250H x 140Wmm

 Light Source 18 high intensity LEDs

LiFePO4 battery Battery

 Material Aluminium, polycarbonate diffuser