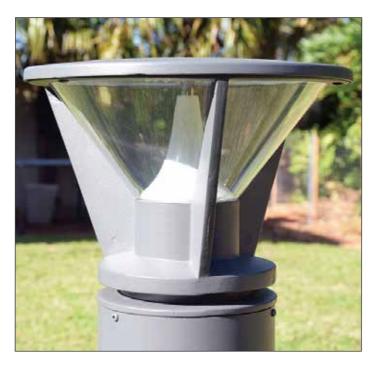

 Solar Panel 9V 2.5 watts

• Solar Panel Size 1250H x 140Wmm

 Light Source 18 high intensity LEDs

LiFePO4 battery Battery

 Material Aluminium, polycarbonate diffuser

## Suitable to fix to most surfaces

Solar panel including light sensor

18 LEDs encased in clear light diffuser

3 x fixing points