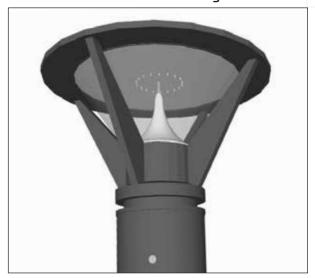

 Solar Panel 9V 2.5 watts

• Solar Panel Size 1250H x 140Wmm

 Light Source 18 high intensity LEDs

LiFePO4 battery Battery

 Material Aluminium, polycarbonate diffuser

## Suitable to fix to most surfaces

Solar panel including light sensor

18 LEDs encased in clear light diffuser

3 x fixing points