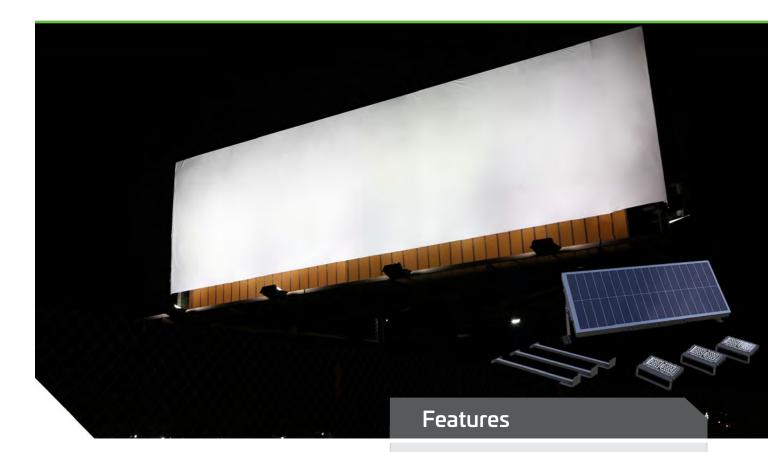

Solar Lighting Design commercial grade solar billboard and sign lights are a simple and efficient method of illuminating billboards, entry statements, advertising and building entry signage without connection to mains power. We offer several lighting solutions that will illuminate billboards of most sizes and designs. The lights automatically illuminate at dusk following a programmed mode of operation ensuring the message is visible from dusk to dawn. Our solar billboard lights are plug and play systems that can be installed quickly without the need for an electrician. The product is supplied with all necessary equipment for most installations including solar panel, cables, mounting brackets and highly efficient, pivoting LED fixtures that allow for lighting from above or below.

## **Technical Data**

| Solar Panel Wattage        | 100W                       |
|----------------------------|----------------------------|
| LED Output                 | 3*35W                      |
| Lumen Output               | 3*7000 lm                  |
| Battery Type               | LiFePO4                    |
| Battery Specifications     | 576Wh                      |
| Autonomy                   | 2-3 nights on full charge  |
| Correlated Colour Temp (CC | T) 6000K                   |
| Light Source               | Phillips LED               |
| Recharge                   | 5 hours                    |
| Mounting Height            | Various                    |
| Mounting Mountin           | g above or below sign face |
| Finish                     | Powder-coated Black        |
| Warranty Period            | 2 years                    |
| SKU                        | SOLLBB/105                 |