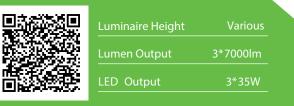

## **Technical Data**

| Solar Panel Wattage        | 100W                       |
|----------------------------|----------------------------|
| LED Output                 | 3*35W                      |
| Lumen Output               | 3*7000 lm                  |
| Battery Type               | LiFePO4                    |
| Battery Specifications     | 576Wh                      |
| Autonomy                   | 2-3 nights on full charge  |
| Correlated Colour Temp (CC | T) 6000K                   |
| Light Source               | Phillips LED               |
| Recharge                   | 5 hours                    |
| Mounting Height            | Various                    |
| Mounting Mountin           | g above or below sign face |
| Finish                     | Powder-coated Black        |
| Warranty Period            | 2 years                    |
| SKU                        | SOLLBB/105                 |