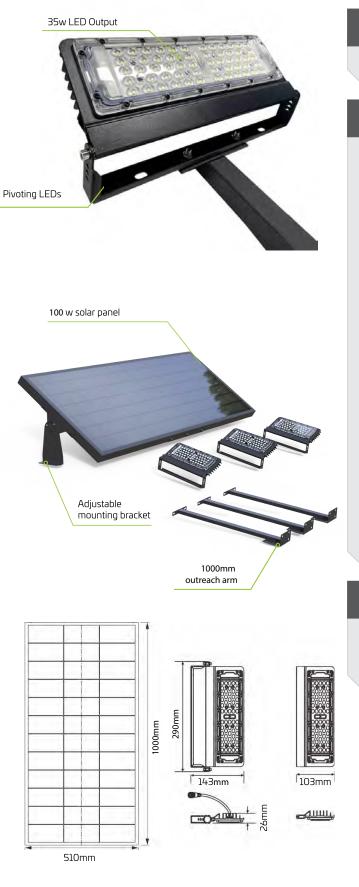

Solar Lighting Design commercial grade solar billboard and sign lights are a simple and efficient method of illuminating billboards, entry statements, advertising and building entry signage without connection to mains power. We offer several lighting solutions that will illuminate billboards of most sizes and designs. The lights automatically illuminate at dusk following a programmed mode of operation ensuring the message is visible from dusk to dawn. Our solar billboard lights are plug and play systems that can be installed quickly without the need for an electrician. The product is supplied with all necessary equipment for most installations including solar panel, cables, mounting brackets and highly efficient, pivoting LED fixtures that allow for lighting from above or below.

## **Technical Data**

| Solar Panel Wattage        | 100W                       |
|----------------------------|----------------------------|
| LED Output                 | 3*35W                      |
| Lumen Output               | 3*7000 lm                  |
| Battery Type               | LiFePO4                    |
| Battery Specifications     | 576Wh                      |
| Autonomy                   | 2-3 nights on full charge  |
| Correlated Colour Temp (CC | T) 6000K                   |
| Light Source               | Phillips LED               |
| Recharge                   | 5 hours                    |
| Mounting Height            | Various                    |
| Mounting Mountin           | g above or below sign face |
| Finish                     | Powder-coated Black        |
| Warranty Period            | 2 years                    |
| SKU                        | SOLLBB/105                 |