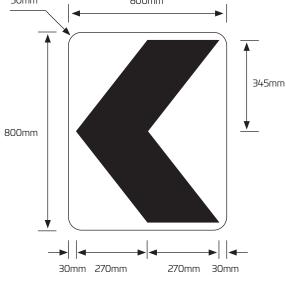

## **Technical Data**

| Solar Panel Wattage         | 5W                       |
|-----------------------------|--------------------------|
| LED Output                  | 3.6W                     |
| Lumen Output                | 500 lm                   |
| Battery Type                | Lithium- ion             |
| Battery Specifications      | 8.8AH 3.7V (32.56Wh)     |
| Autonomy                    | > 5 nights               |
| Correlated Colour Temp (CCT | ) 590k (Yellow)          |
| Fixture Size                | 600 x 800 x 65mm         |
| Light Source                | Epistar F5 LED           |
| Recharge                    | 6 hours                  |
| Mounting Height             | Various                  |
| Mounting                    | Wall or post             |
| Finish Aluminu              | m/3M reflective material |
| Warranty Period             | 2 years                  |
| SKU                         | SSD4-6A                  |