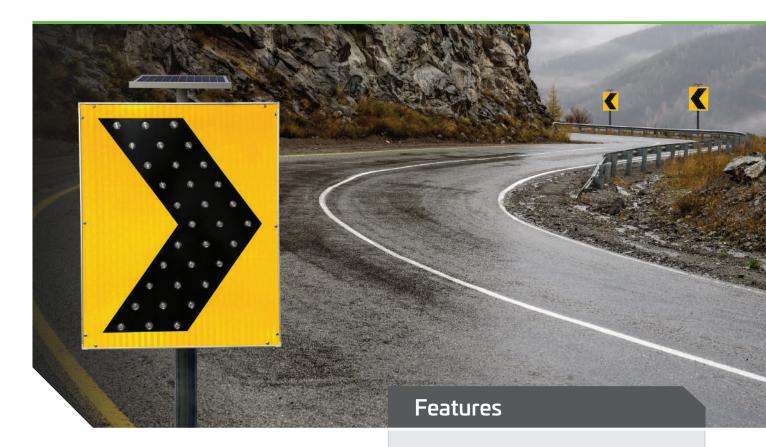

## SOLAR LED ENHANCED ROAD SIGNS (CHEVRON)

Solar LED enhancing road signs is a simple and effective way to increase the visibility of the message and improve the safety of pedestrians and vehicles. The innovative technology employs a set of synchronised ultra-bright reflective backed LEDS that operate day and/or night and are visible up to 2000 metres. A solar panel connected to high-quality lithiumion battery allows >5\*24 hours of LED operation from a single full charge. The road signs offered are manufactured to Australian standards from aluminium and 3M reflective material and attach to standard 60mm galvanised signposts to provide efficient and effective visual enforcement.

IP65 Waterproof design

Day and/or night operation

Quality Lithium-ion battery

Simple to install - Secures to a standard 60mm sign post

Alternative regulatory signs available

Efficient and effective visual enforcement