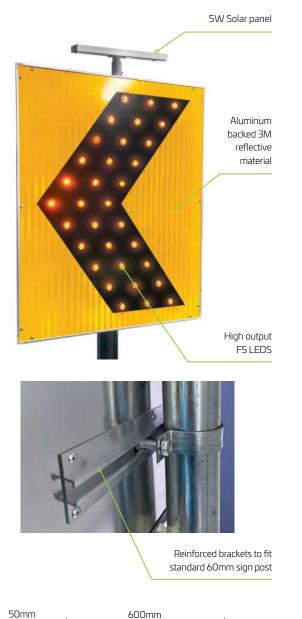

## **Technical Data**

| Solar Panel Wattage         | 5W                       |
|-----------------------------|--------------------------|
| LED Output                  | 3.6W                     |
| Lumen Output                | 500 lm                   |
| Battery Type                | Lithium- ion             |
| Battery Specifications      | 8.8AH 3.7V (32.56Wh)     |
| Autonomy                    | > 5 nights               |
| Correlated Colour Temp (CCT | ) 590k (Yellow)          |
| Fixture Size                | 600 x 800 x 65mm         |
| Light Source                | Epistar F5 LED           |
| Recharge                    | 6 hours                  |
| Mounting Height             | Various                  |
| Mounting                    | Wall or post             |
| Finish Aluminu              | m/3M reflective material |
| Warranty Period             | 2 years                  |
| SKU                         | SSD4-6A                  |