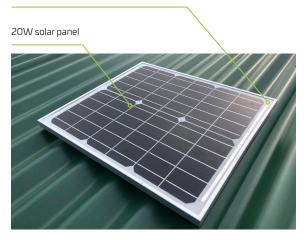

#### **Technical Data**

| Solar Panel Wattage          | 20W                    |
|------------------------------|------------------------|
| LED Output                   | 5W                     |
| Lumen Output                 | 500 lm                 |
| Battery Type                 | LiFeP04                |
| Battery Specifications       | 8AH 3.7V (29.6Wh)      |
| Autonomy                     | >7 nights              |
| Correlated Colour Temp (CCT) | 5700K                  |
| Fixture Size                 | 234 x 196 x 58mm       |
| Light Source                 | Osram 3030             |
| Recharge                     | 6 hours                |
| Mounting Height              | 2 - 5 m                |
| Mounting                     | Ceiling                |
| Finish Stainle               | ss steel and SLX Lexan |
| Warranty Period              | 3 years                |
| SKU                          | SOLV003                |
|                              |                        |