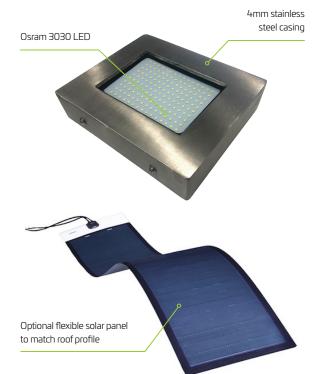

# ATLAS VANDAL RESISTANT SOLAR SHELTER LIGHT

The Atlas vandal resistant Solar Shelter Light is designed to replace or provide reliable "mains power free" solar lighting for BBQ areas, bus shelters, amenities block's, covered walkways, pedestrian tunnels or park and garden shelters. The exterior unit is manufactured from 4mm wall, 316 marine grade stainless steel and 6mm SLX Lexan (polycarbonate) lens making it ideal for vandal prone locations. All exposed fixings are 316 grade stainless steel tamper proof fixings. The rubber mounted toughened glass laminated solar panel is linked to the solar light head using waterproof connectors in such a way that ensures no wiring is exposed.

Stainless steel tamperproof fixings

30% to 100% radar sensor operated lighting

Oversize solar panel ensures fast recharge

Ridgid or Flexible solar panel options

Concealed ceiling mounts

Wide light distribution pattern

#### **Technical Data**

| Solar Panel Wattage          | 20W                    |
|------------------------------|------------------------|
| LED Output                   | 5W                     |
| Lumen Output                 | 500 lm                 |
| Battery Type                 | LiFeP04                |
| Battery Specifications       | 8AH 3.7V (29.6Wh)      |
| Autonomy                     | >7 nights              |
| Correlated Colour Temp (CCT) | 5700K                  |
| Fixture Size                 | 234 x 196 x 58mm       |
| Light Source                 | Osram 3030             |
| Recharge                     | 6 hours                |
| Mounting Height              | 2 - 5 m                |
| Mounting                     | Ceiling                |
| Finish Stainle               | ss steel and SLX Lexan |
| Warranty Period              | 3 years                |
| SKU                          | SOLV003                |
|                              |                        |