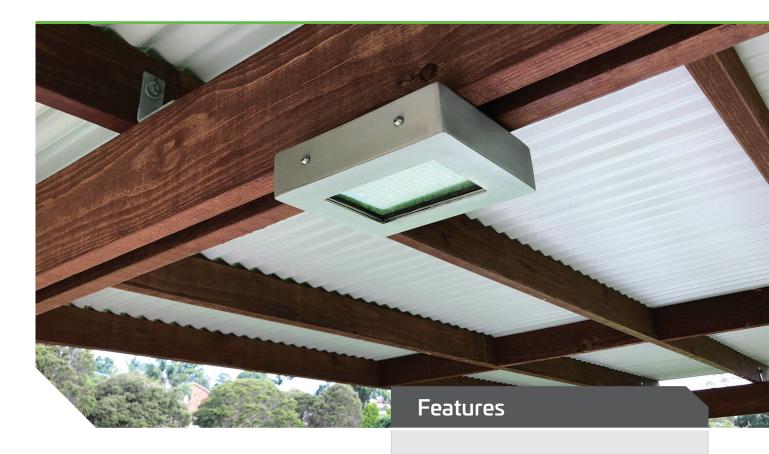

# ATLAS VANDAL RESISTANT SOLAR SHELTER LIGHT

The Atlas vandal resistant Solar Shelter Light is designed to replace or provide reliable "mains power free" solar lighting for BBQ areas, bus shelters, amenities block's, covered walkways, pedestrian tunnels or park and garden shelters. The exterior unit is manufactured from 4mm wall, 316 marine grade stainless steel and 6mm SLX Lexan (polycarbonate) lens making it ideal for vandal prone locations. All exposed fixings are 316 grade stainless steel tamper proof fixings. The rubber mounted toughened glass laminated solar panel is linked to the solar light head using waterproof connectors in such a way that ensures no wiring is exposed.

#### **Technical Data**

| Solar Panel Wattage          | 20W                    |
|------------------------------|------------------------|
| LED Output                   | 5W                     |
| Lumen Output                 | 500 lm                 |
| Battery Type                 | LiFeP04                |
| Battery Specifications       | 8AH 3.7V (29.6Wh)      |
| Autonomy                     | >7 nights              |
| Correlated Colour Temp (CCT) | 5700K                  |
| Fixture Size                 | 234 x 196 x 58mm       |
| Light Source                 | Osram 3030             |
| Recharge                     | 6 hours                |
| Mounting Height              | 2 - 5 m                |
| Mounting                     | Ceiling                |
| Finish Stainle               | ss steel and SLX Lexan |
| Warranty Period              | 3 years                |
| SKU                          | SOLV003                |
|                              |                        |