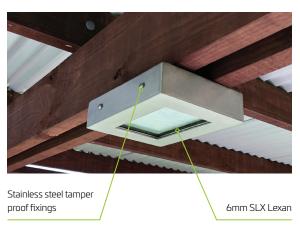

# ATLAS VANDAL RESISTANT SOLAR SHELTER LIGHT

The Atlas vandal resistant Solar Shelter Light is designed to replace or provide reliable "mains power free" solar lighting for BBQ areas, bus shelters, amenities block's, covered walkways, pedestrian tunnels or park and garden shelters. The exterior unit is manufactured from 4mm wall, 316 marine grade stainless steel and 6mm SLX Lexan (polycarbonate) lens making it ideal for vandal prone locations. All exposed fixings are 316 grade stainless steel tamper proof fixings. The rubber mounted toughened glass laminated solar panel is linked to the solar light head using waterproof connectors in such a way that ensures no wiring is exposed.

Stainless steel tamperproof fixings

30% to 100% radar sensor operated lighting

Oversize solar panel ensures fast recharge

Ridgid or Flexible solar panel options

Concealed ceiling mounts

Wide light distribution pattern