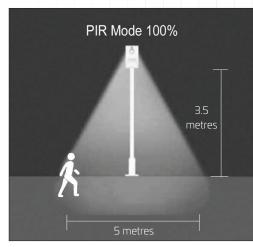

## How does this compare with other light sources?

Familiar examples • A typical 4 x D cell battery maglite will emit approx. 70 lumens

\* The P.I.R. (passive infrared) sensor is activated by movement and acts as a power saving feature. The flood light will operate at 50% output until the PIR is activated, where it will operate at 100% until no movement is detected returning to 50% output.