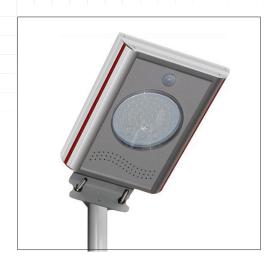

## **Specifications** SOLL008

Finish Powdercoat satin natural

• Charge Time 6-8 hours

• CCT 6500K (cool white)

• Size 260H x 200W x 42Dmm

• Brightness Approx. 600 lumen output

Solar Panel 16V 6watts

Solar Panel Size 2300H x 185Wmm

• Light Source 40 high intensity CREE chips

• Battery Inbuilt LifePO4 battery

Material Aluminium, polycarbonate diffuser