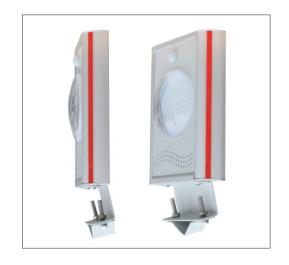

## **Specifications** SOLL008

Finish Powdercoat satin natural

• Charge Time 6-8 hours

• CCT 6500K (cool white)

• Size 260H x 200W x 42Dmm

• Brightness Approx. 600 lumen output

Solar Panel 16V 6watts

Solar Panel Size 2300H x 185Wmm

• Light Source 40 high intensity CREE chips

• Battery Inbuilt LifePO4 battery

Material Aluminium, polycarbonate diffuser