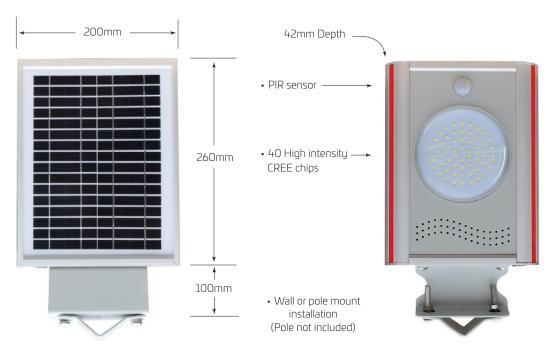

## **Specifications** SOLL008

Finish Powdercoat satin natural

• Charge Time 6-8 hours

• CCT 6500K (cool white)

• Size 260H x 200W x 42Dmm

• Brightness Approx. 600 lumen output

Solar Panel 16V 6watts

Solar Panel Size 2300H x 185Wmm

• Light Source 40 high intensity CREE chips

• Battery Inbuilt LifePO4 battery

Material Aluminium, polycarbonate diffuser