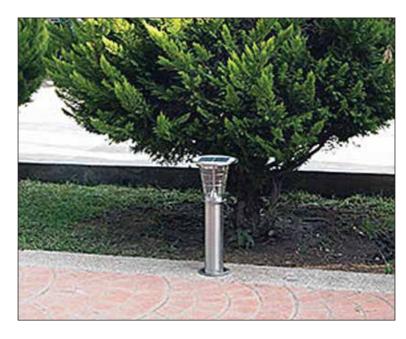

## **Features**

- Commercial grade solar lighting
- Requires 10-12 hrs charge prior to use
- 10 12 hours light output per night
- High quality inbuilt LiFePO4 battery
- Attractive modern design

- Ideal for illuminating paths and walkways
- Automatic light sensor turns LEDs on and off for dusk to dawn operation
- Warranty: 1 year warranty for faulty workmanship or component failure not influenced by external means