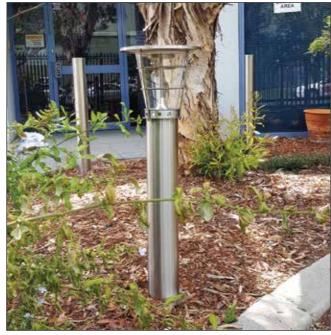

## **Features**

- Commercial grade solar lighting
- Requires 10-12 hrs charge prior to use
- 10 12 hours light output per night
- High quality inbuilt LiFePO4 battery
- Attractive modern design

- Ideal for illuminating paths and walkways
- Automatic light sensor turns LEDs on and off for dusk to dawn operation
- Warranty: 1 year warranty for faulty workmanship or component failure not influenced by external means