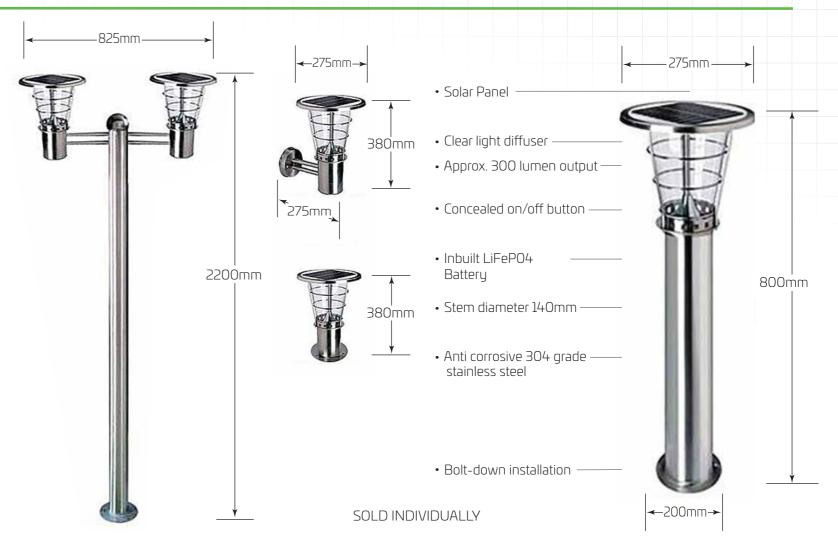

**Specifications** Pole SOLPOLE0012SS, Wall SOLWALL0012SS, Pillar SOLPILL012SS, Bollard SOLB012SS

Finish

• Charge Time 4-6 hours

 CCT 4000K (cool white)

800, 380, 380, 2200mm Size

• Brightness Approx. 300 lumen output

Polished 304 grade stainless steel • Solar Panel 9V 4watts

> • Solar Panel Size 145H x 155Wmm Light Source 36 high intensity LEDs

 Battery LiFePO4 battery

 Material Stainless steel, polycarbonate diffuser