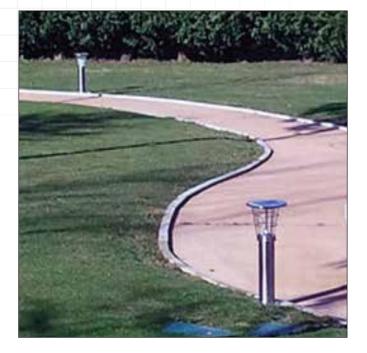

## **Features**

- Commercial grade solar lighting
- Requires 10-12 hrs charge prior to use
- 10 12 hours light output per night
- High quality inbuilt LiFePO4 battery
- Attractive modern design

- Ideal for illuminating paths and walkways
- Automatic light sensor turns LEDs on and off for dusk to dawn operation
- Warranty: 1 year warranty for faulty workmanship or component failure not influenced by external means