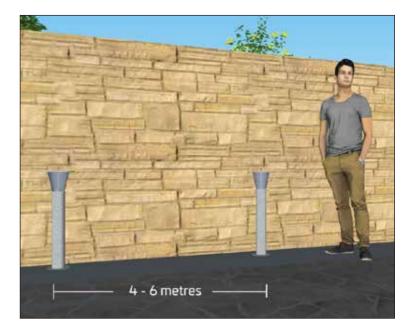

**Specifications** Pole SOLPOLE0012SS, Wall SOLWALL0012SS, Pillar SOLPILL012SS, Bollard SOLB012SS

Finish

• Charge Time 4-6 hours

 CCT 4000K (cool white)

800, 380, 380, 2200mm Size

• Brightness Approx. 300 lumen output