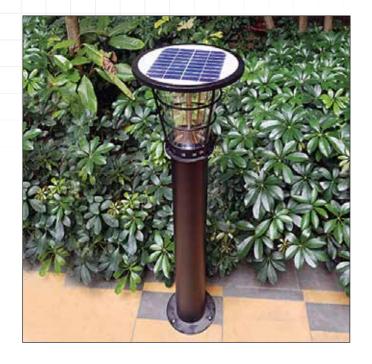

## **Features**

- Commercial grade solar lighting
- Requires 10-12 hrs charge prior to use
- 10 12 hours light output per night
- High quality inbuilt LiFePO4 battery
- Attractive modern design

- Ideal for illuminating paths and walkways
- Automatic light sensor turns LEDs on and off for dusk to dawn operation
- Warranty: 1 year warranty for faulty workmanship or component failure not influenced by external means

## **Specifications** Pole SOLPOLEO11, Wall SOLWALLO11, Pillar SOLPILLO11, Bollard SOLBO11

• Colour Powdercoat satin black

• Charge Time 4 - 6 hours

• CCT 4000K (cool white)

 Size 800, 380, 380, 2200mm

 Brightness Approx. 300 lumen output  Solar Panel 9V 4watts

• Solar Panel Size 220H x 200Wmm

 Light Source 36 high intensity LEDs

 Battery LiFePO4 battery

Stainless steel, polycarbonate diffuser