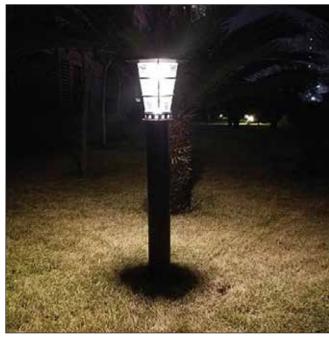

## **Features**

- Commercial grade solar lighting
- Requires 10-12 hrs charge prior to use
- 10 12 hours light output per night
- High quality inbuilt LiFePO4 battery
- Attractive modern design

- Ideal for illuminating paths and walkways
- Automatic light sensor turns LEDs on and off for dusk to dawn operation
- Warranty: 1 year warranty for faulty workmanship or component failure not influenced by external means

## **Specifications** Pole SOLPOLEO11, Wall SOLWALLO11, Pillar SOLPILLO11, Bollard SOLBO11

• Colour Powdercoat satin black

• Charge Time 4 - 6 hours

• CCT 4000K (cool white)

 Size 800, 380, 380, 2200mm

 Brightness Approx. 300 lumen output  Solar Panel 9V 4watts