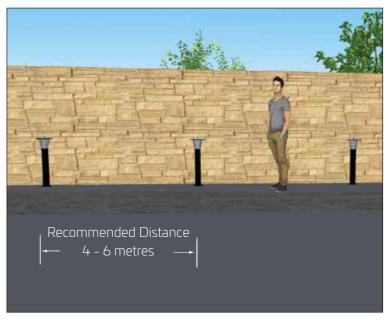

## **Features**

- Commercial grade solar lighting
- Requires 10-12 hrs charge prior to use
- 10 12 hours light output per night
- High quality inbuilt LiFePO4 battery
- Attractive modern design

- Ideal for illuminating paths and walkways
- Automatic light sensor turns LEDs on and off for dusk to dawn operation
- Warranty: 1 year warranty for faulty workmanship or component failure not influenced by external means

## **Specifications** Pole SOLPOLEO11, Wall SOLWALLO11, Pillar SOLPILLO11, Bollard SOLBO11

• Colour Powdercoat satin black

• Charge Time 4 - 6 hours

• CCT 4000K (cool white)

 Size 800, 380, 380, 2200mm

 Brightness Approx. 300 lumen output  Solar Panel 9V 4watts