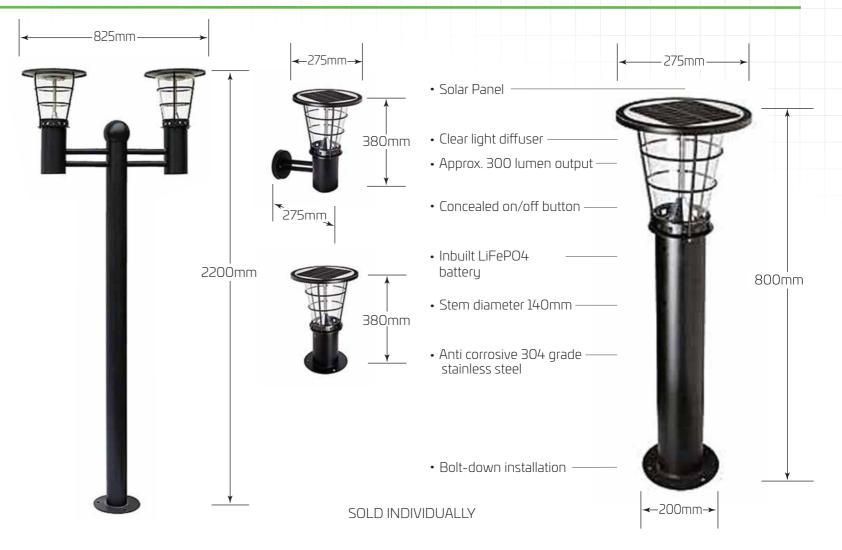

## **Specifications** Pole SOLPOLEO11, Wall SOLWALLO11, Pillar SOLPILLO11, Bollard SOLBO11

• Colour Powdercoat satin black

• Charge Time 4 - 6 hours

• CCT 4000K (cool white)

 Size 800, 380, 380, 2200mm

 Brightness Approx. 300 lumen output  Solar Panel 9V 4watts

• Solar Panel Size 220H x 200Wmm

 Light Source 36 high intensity LEDs

 Battery LiFePO4 battery

Stainless steel, polycarbonate diffuser