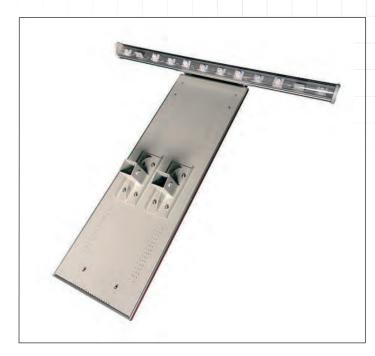

## **Features**

- Manufactured from aviation grade aluminium
- Commercial grade solar advertising lighting
- 10 12 hours light output per night
- Uniform light spread
- 1 year warranty for faulty workmanship or component failure not influenced by external means
- LED light arm contains an integrated telescopic design to 850mm
- 6 hrs charge time prior to initial use, 4 hrs recharge
- Portable or fixed mounting options
- Premium lithium LifePO4 battery
- Automatic light sensor turns LEDs on/off for dusk to dawn operation

## **Specifications** SOLA001

 Finish Satin natural aluminium Aviation grade aluminium Material • CCT 6500K (cool white)

Approx. 3360 lumen output Brightness

 Solar Panel 18V 50 watts • Solar Panel Size 1140mm x 330mm

 Light Source 6 high intensity CREE chip clusters

 Battery LifePO4 battery