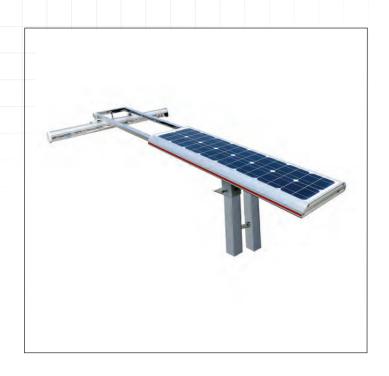

## **Features**

- Manufactured from aviation grade aluminium
- Commercial grade solar advertising lighting
- 10 12 hours light output per night
- Uniform light spread
- 1 year warranty for faulty workmanship or component failure not influenced by external means
- LED light arm contains an integrated telescopic design to 850mm
- 6 hrs charge time prior to initial use, 4 hrs recharge
- Portable or fixed mounting options
- Premium lithium LifePO4 battery
- Automatic light sensor turns LEDs on/off for dusk to dawn operation

## **Specifications** SOLA001

 Finish Satin natural aluminium Aviation grade aluminium Material • CCT 6500K (cool white)

Approx. 3360 lumen output Brightness

 Solar Panel 18V 50 watts • Solar Panel Size 1140mm x 330mm

 Light Source 6 high intensity CREE chip clusters

 Battery LifePO4 battery