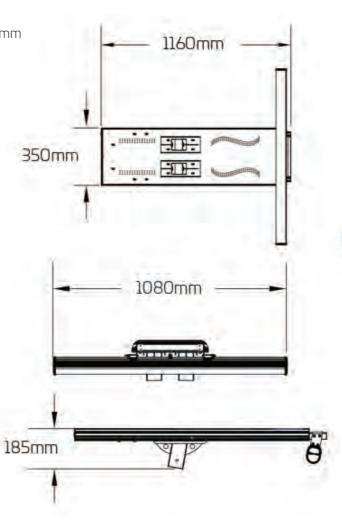

## **Specifications** SOLA001

 Finish Satin natural aluminium Aviation grade aluminium Material • CCT 6500K (cool white)

Approx. 3360 lumen output Brightness

 Solar Panel 18V 50 watts • Solar Panel Size 1140mm x 330mm