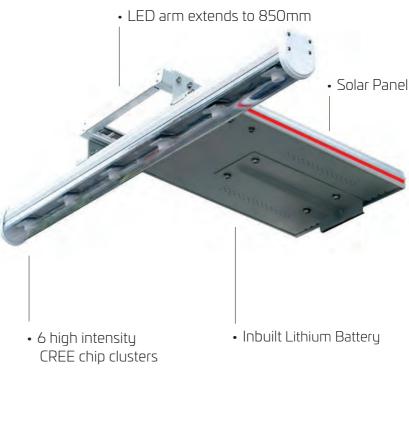

## **Features**

- Manufactured from aviation grade aluminium
- Commercial grade solar advertising lighting
- 10 12 hours light output per night
- Uniform light spread
- 1 year warranty for faulty workmanship or component failure not influenced by external means
- LED light arm contains an integrated telescopic design to 850mm
- 6 hrs charge time prior to initial use, 4 hrs recharge
- Portable or fixed mounting options
- Premium lithium LifePO4 battery
- Automatic light sensor turns LEDs on/off for dusk to dawn operation

## **Specifications** SOLA001

 Finish Satin natural aluminium Aviation grade aluminium Material • CCT 6500K (cool white)

Approx. 3360 lumen output Brightness

 Solar Panel 18V 50 watts • Solar Panel Size 1140mm x 330mm

 Light Source 6 high intensity CREE chip clusters

 Battery LifePO4 battery