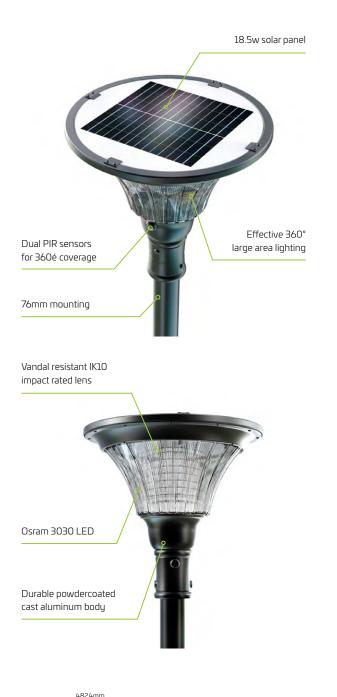

Luminaire Height3 - 4mLumen Output2000 ImLED Output20 W

Stylish and functional solar lighting

Automatic dusk to dawn lighting

Ideal for illuminating courtyards, walkways and medium-sized areas

Premium LifeP04 battery

Integrated all-in-one design

Mounting height of 3-4 metres

Fully sealed cast aluminium body in a powder coated black finish

Premium-grade solar lighting

Custom powder coated poles manufactured on request

IK10 impact resistant lens and body

#### **Technical Data**

| Solar Panel Wattage      | 18.5W                        |
|--------------------------|------------------------------|
| LED Output               | 20W                          |
| Lumen Output             | 2000 lm                      |
| Battery Type             | LiFeP04                      |
| Battery Specifications   | 14.8V 7.5AH (111 Wh)         |
| Autonomy                 | >5 Nights                    |
| Correlated Colour Temp ( | сст) 6000К                   |
| Fixture Size             | 482 (w) x 233 (w) 185 (h) mm |
| Light Source             | Osram 3030                   |
| Recharge                 | 6 hours                      |
| Mounting Height          | 3 - 4 metres                 |
| Mounting                 | 90mm column - 76mm Spigot    |
| Finish Pe                | owder-coated cast aluminium  |
| Warranty Period          | 2 years                      |
| SKU                      | SOLL018                      |
|                          |                              |