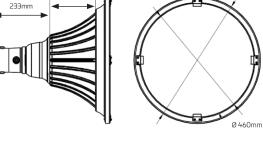

#### **Technical Data**

| Solar Panel Wattage      | 18.5W                        |
|--------------------------|------------------------------|
| LED Output               | 20W                          |
| Lumen Output             | 2000 lm                      |
| Battery Type             | LiFeP04                      |
| Battery Specifications   | 14.8V 7.5AH (111 Wh)         |
| Autonomy                 | >5 Nights                    |
| Correlated Colour Temp ( | сст) 6000К                   |
| Fixture Size             | 482 (w) x 233 (w) 185 (h) mm |
| Light Source             | Osram 3030                   |
| Recharge                 | 6 hours                      |
| Mounting Height          | 3 - 4 metres                 |
| Mounting                 | 90mm column - 76mm Spigot    |
| Finish Pe                | owder-coated cast aluminium  |
| Warranty Period          | 2 years                      |
| SKU                      | SOLL018                      |
|                          |                              |

185.2mm

Ø 512mm