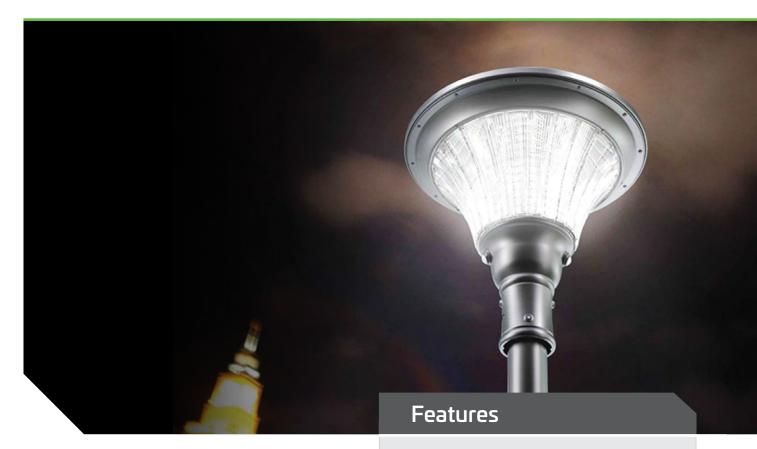

# ALPHA 6 SOLAR LANDSCAPE LIGHT

The Alpha range of solar courtyard and landscape lighting has been designed to be aesthetically pleasing and functional with exceptional light output over a wide area. With the body of the light manufactured from cast aluminium with a powdercoated finish they are well protected from the elements. The smart lighting control programming ensures superior dusk to dawn lighting without the need for trenching, cabling or an electrician. Designed for use in parks, gardens, driveways, courtyards, these lights will provide a functional feature in the landscape.

Luminaire Height3 - 4mLumen Output2000 ImLED Output20 W

Stylish and functional solar lighting

Automatic dusk to dawn lighting

Ideal for illuminating courtyards, walkways and medium-sized areas

Premium LifeP04 battery