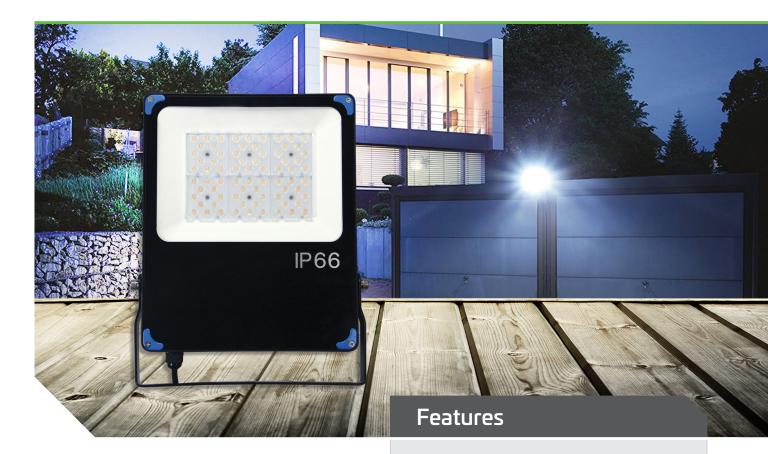

## **20W SOLAR FLOOD LIGHT**

The 20w floodlight is a purpose-built commercial grade solar security light. The lights custom smart programming incorporates an extremely sensitive 360° radar sensor system where the light will operate at 20% output until the movement activated radar is triggered, instantly switching to full output. The light output produced by the premium Epistar LEDs set at a 120° angle ensure large areas are illuminated effectively. Solar panel and light head mounting hardware are included. The 5000mm of cabling between the light head and the solar panel allow the panel to be remote located to achieve maximum photovoltaic conversion or allow the light head to be installed under cover. Extensions cables are available.

## **Applications**

Security | Perimeter lighting | Home | Office | Factory