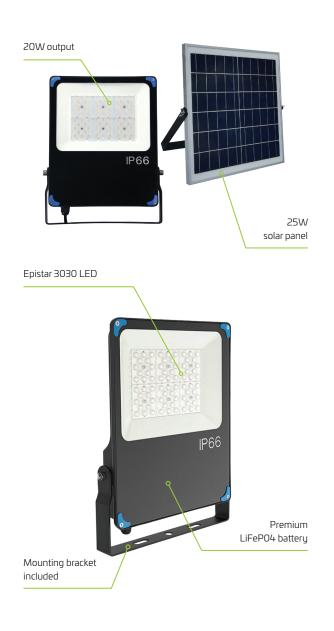

## **20W SOLAR FLOOD LIGHT**

The 20w floodlight is a purpose-built commercial grade solar security light. The lights custom smart programming incorporates an extremely sensitive 360° radar sensor system where the light will operate at 20% output until the movement activated radar is triggered, instantly switching to full output. The light output produced by the premium Epistar LEDs set at a 120° angle ensure large areas are illuminated effectively. Solar panel and light head mounting hardware are included. The 5000mm of cabling between the light head and the solar panel allow the panel to be remote located to achieve maximum photovoltaic conversion or allow the light head to be installed under cover. Extensions cables are available.

Commercial grade solar security lighting

Adjustable lamp and panel brackets included

High quality inbuilt LifePO4 battery

Radar sensor lighting 20% to 100% when movement is detected

>3 nights Autonomy

Wall or column mountable

Custom bracketing or powdercoated poles available on request

Premium Epistar LED's

5mtr panel to light head cable, extensions available

IP66 waterproof rating

2 year warranty for faulty workmanship or component failure not influenced by external means