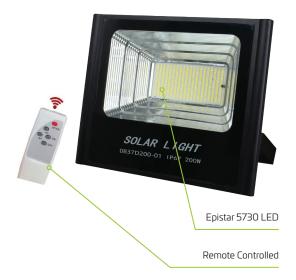

# 200W SOLAR FLOOD LIGHT

The 200w flood lights polished and stepped diffuser is purpose designed to spread and throw the light produced by the Bridgelux LED's illuminating large areas effectively. This model does not use a P.I.R (passive infrared sensor) ensuring constant illumination of the area. The supplied remote controls on/off and timer functions offering the ability to control the light to suit specific site conditions. Solar panel and light head mounting hardware are included. The 5200mm of cabling between the light head and the solar panel allow the panel to be remote located to achieve maximum photovoltaic conversion.

Illuminate large areas effectively

High quality inbuilt LifePO4 battery

Constant lighting (no P.I.R)

Remote controls ON/OFF and timer functions

Wall or column mountable

Custom bracketing or powdercoated poles available on request

#### **Technical Data**

| Solar Panel Wattage                      | 50W                                                  |
|------------------------------------------|------------------------------------------------------|
| LED Output (Max)                         | 200W                                                 |
| Lumen Output                             | 6000 lm                                              |
| Battery Type                             | LiFeP04                                              |
| Battery Specifications                   | 18AH 12.8V (230WH)                                   |
| Autonomy                                 | >30 hours                                            |
| Correlated Colour Temp (CCT              | 6500K                                                |
| Fixture Size 400                         | (I) x 320 (w) x 108 (h) mm                           |
| Light Source                             | Epistar 5730                                         |
|                                          |                                                      |
| Recharge                                 | 6 hours                                              |
| Recharge<br>Mounting Height              | 6 hours<br>5 - 8 metres                              |
|                                          |                                                      |
| Mounting Height  Mounting                | 5 - 8 metres                                         |
| Mounting Height  Mounting                | 5 - 8 metres<br>Wall or column                       |
| Mounting Height  Mounting  Finish  Powde | 5 - 8 metres  Wall or column er-coated cast aluminum |