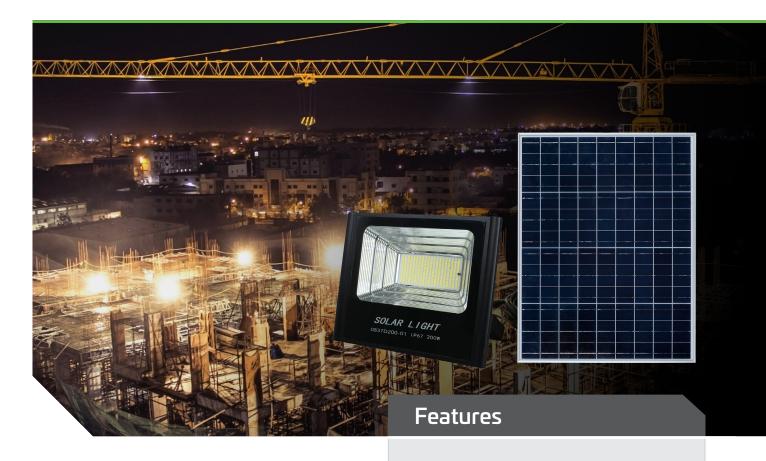

# 200W SOLAR FLOOD LIGHT

The 200w flood lights polished and stepped diffuser is purpose designed to spread and throw the light produced by the Bridgelux LED's illuminating large areas effectively. This model does not use a P.I.R (passive infrared sensor) ensuring constant illumination of the area. The supplied remote controls on/off and timer functions offering the ability to control the light to suit specific site conditions. Solar panel and light head mounting hardware are included. The 5200mm of cabling between the light head and the solar panel allow the panel to be remote located to achieve maximum photovoltaic conversion.

Premium Bridgelux LED's

5200mm panel to light head cable

2 year warranty for faulty workmanship or component failure not influenced by external means