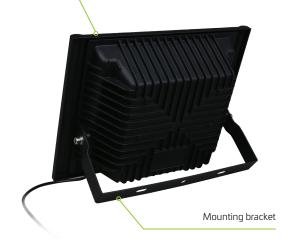

| Luminaire Height | 5 - 8m  |
|------------------|---------|
| Lumen Output     | 6000 lm |
| LED Output (Max) | 200W    |

Adjustable lamp and panel brackets

Purpose designed wide and a forward throw diffuser. 120° beam angle

Illuminate large areas effectively

High quality inbuilt LifePO4 battery

Constant lighting (no P.I.R)

Remote controls ON/OFF and timer functions

Wall or column mountable

Custom bracketing or powdercoated poles available on request

# 200W SOLAR FLOOD LIGHT SPECIFICATION

Powder-coated cast aluminum finish