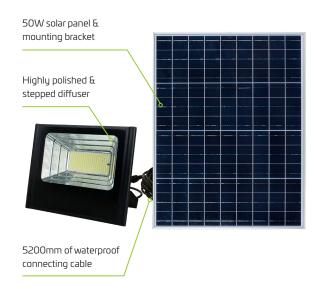

# 200W SOLAR FLOOD LIGHT

The 200w flood lights polished and stepped diffuser is purpose designed to spread and throw the light produced by the Bridgelux LED's illuminating large areas effectively. This model does not use a P.I.R (passive infrared sensor) ensuring constant illumination of the area. The supplied remote controls on/off and timer functions offering the ability to control the light to suit specific site conditions. Solar panel and light head mounting hardware are included. The 5200mm of cabling between the light head and the solar panel allow the panel to be remote located to achieve maximum photovoltaic conversion.

Premium Bridgelux LED's

5200mm panel to light head cable

2 year warranty for faulty workmanship or component failure not influenced by external means

#### **Technical Data**

| Solar Panel Wattage                      | 50W                                                  |
|------------------------------------------|------------------------------------------------------|
| LED Output (Max)                         | 200W                                                 |
| Lumen Output                             | 6000 lm                                              |
| Battery Type                             | LiFeP04                                              |
| Battery Specifications                   | 18AH 12.8V (230WH)                                   |
| Autonomy                                 | >30 hours                                            |
| Correlated Colour Temp (CCT              | 6500K                                                |
| Fixture Size 400                         | (I) x 320 (w) x 108 (h) mm                           |
| Light Source                             | Epistar 5730                                         |
|                                          |                                                      |
| Recharge                                 | 6 hours                                              |
| Recharge<br>Mounting Height              | 6 hours<br>5 - 8 metres                              |
|                                          |                                                      |
| Mounting Height  Mounting                | 5 - 8 metres                                         |
| Mounting Height  Mounting                | 5 - 8 metres<br>Wall or column                       |
| Mounting Height  Mounting  Finish  Powde | 5 - 8 metres  Wall or column er-coated cast aluminum |