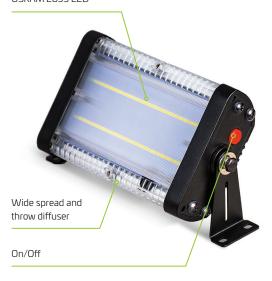

Luminaire Height 2 - 3 m

Lumen Output 1500 lm

LED Output 15W

Adjustable lamp and panel brackets

Purpose designed wide and a forward throw diffuser

Illuminate large areas effectively

High quality inbuilt lithium battery

#### OSRAM 2835 LED

Constant lighting (no P.I.R)

Remote controls ON/OFF, dimmer, & timer functions

Surface or post mountable

Custom bracketing or powdercoated poles available on request

Light will operate during daylight hours to illuminate large enclosed areas