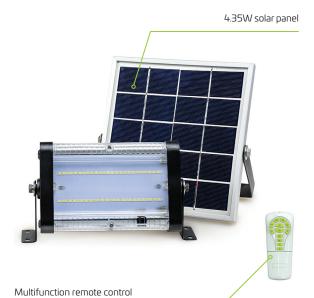

Luminaire Height 2 - 3 m

Lumen Output 1500 lm

LED Output 15W

Adjustable lamp and panel brackets

Purpose designed wide and a forward throw diffuser

Illuminate large areas effectively

High quality inbuilt lithium battery

Constant lighting (no P.I.R)

Remote controls ON/OFF, dimmer, & timer functions

Surface or post mountable

Custom bracketing or powdercoated poles available on request

Light will operate during daylight hours to illuminate large enclosed areas

#### **Technical Data**

| Solar Panel Wattage    | 4.35W                         |
|------------------------|-------------------------------|
| LED Output             | 15W                           |
| Lumen Output           | 1500 lm                       |
| Battery Type           | Lithium-ion                   |
| Battery Specifications | 3.7V 6AH (22.2Wh)             |
| Autonomy               | > 5 nights, setting dependent |
| Correlated Colour Temp | (CCT) <b>6000K</b>            |
| Fixture Size           | 189 (I) x 103 (w) x 79 (h) mm |
| Light Source           | OSRAM 2835                    |
| Recharge               | 6 hours                       |
| Mounting Height        | 2 - 3 metres                  |
| Mounting               | Wall or post                  |
| Finish                 | Moulded polycarbonate         |
| Warranty Period        | 1 year                        |
| SKU                    | S0LL011/15                    |
|                        |                               |