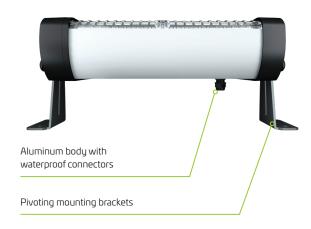

Luminaire Height 2 - 3 m

Lumen Output 1500 lm

LED Output 15W

Adjustable lamp and panel brackets

Purpose designed wide and a forward throw diffuser

Illuminate large areas effectively

High quality inbuilt lithium battery

#### **Technical Data**

| Solar Panel Wattage    | 4.35W                         |
|------------------------|-------------------------------|
| LED Output             | 15W                           |
| Lumen Output           | 1500 lm                       |
| Battery Type           | Lithium-ion                   |
| Battery Specifications | 3.7V 6AH (22.2Wh)             |
| Autonomy               | > 5 nights, setting dependent |
| Correlated Colour Temp | (CCT) <b>6000K</b>            |
| Fixture Size           | 189 (I) x 103 (w) x 79 (h) mm |
| Light Source           | OSRAM 2835                    |
| Recharge               | 6 hours                       |
| Mounting Height        | 2 - 3 metres                  |
| Mounting               | Wall or post                  |
| Finish                 | Moulded polycarbonate         |
| Warranty Period        | 1 year                        |
| SKU                    | S0LL011/15                    |
|                        |                               |