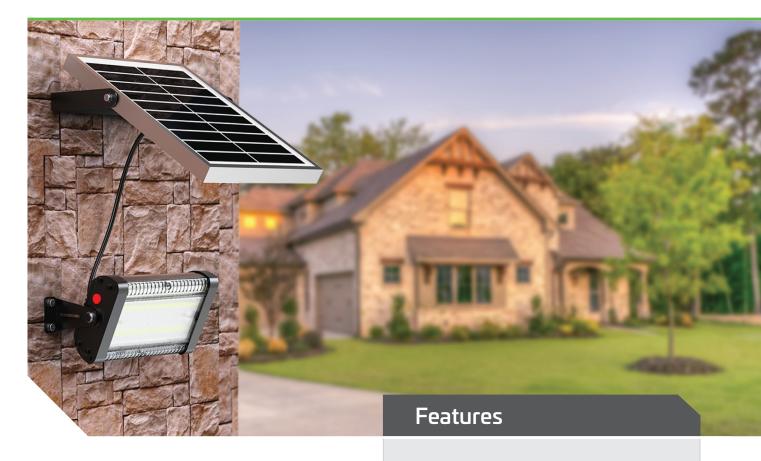

# 15W SOLAR FLOOD LIGHT

The flood light's wide diffuser is purpose designed to spread and throw the light illuminating large areas effectively. This model does not use a P.I.R (passive infrared sensor) ensuring constant illumination of the area. The supplied remote controls on/off, dimmer, and timer functions offering the ability to program the light to specific site conditions. Solar panel and light head mounting hardware included allowing the panel to be installed up to 3800mm from the light head. The unique design and programming of this light allows it to be operated during the day for lighting farm sheds, garden sheds or any enclosed areas that require lighting during the day.

3800mm panel to light head cable

1 year warranty for faulty workmanship or component failure not influenced by external means