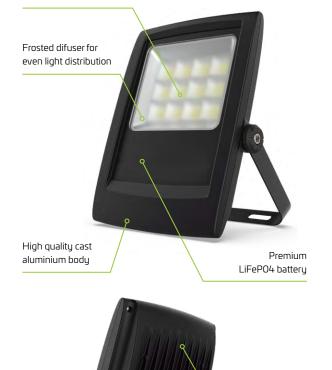

High quality inbuilt LifePO4 battery

Radar sensor lighting when movement is detected

>4 nights Autonomy

Wall or postmountable

Custom bracketing or powdercoated poles available on request

Premium Epistar LED's

## **VENUS SOLAR FLOOD LIGHT**

Epistar 2835 LED