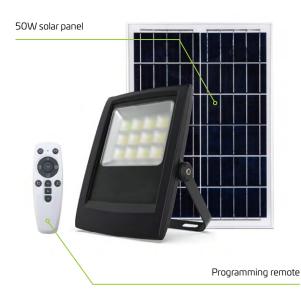

## VENUS SOLAR FLOOD LIGHT

The Venus floodlight is a purpose-built, high lumen output, commercial grade solar security/flood light combination manufactured from the highest quality components. The remote allows for programming of the fitting including the LED output, time/mode of operation and selection of a sensitive 360° radar sensor system where the light will operate at a set output until the movement activated radar is triggered, instantly switching to full output. The 3,300 lumens produced by the premium Epistar LEDs set at a 120° angle ensure large areas are illuminated effectively. A quality 50W solar panel and sturdy mounting hardware are included. The 5000mm of cabling enable the panel to be remote located to achieve maximum photovoltaic conversion or the light head to be installed under cover. Custom programming allows the Venus to operate when the solar panel is exposed to sunlight allowing the fitting to be installed in a workshop, horse stable or shed.

5mtr panel to light head cable, extensions available

50w solar panel ensures fast recharging

IP66 waterproof rating

2 year warranty for faulty workmanship or component failure not influenced by external means