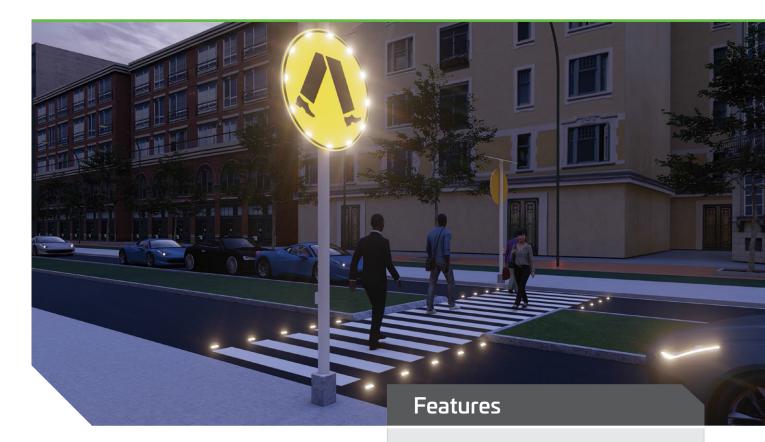

# SOLAR PEDESTRIAN WARNING SYSTEM

The Solar Pedestrian Warning System is designed to improve pedestrian safety in high risk locations by dramatically increasing the visibility of the pedestrian crossing day and night. In standby mode the pedestrian crossing signs backlit sign face illuminates intermittently. Button activation on either side of the crossing triggers the synchronised animation of the pedestrian signs edge lit LED's, the backlit sign face and flush mounted solar road markers. The entire system is powered by a high guality solar powerbank mounted atop the same post as the pedestrian sign and activation button. The two posts, activation buttons, solar powerbanks and pedestrian crossing signs are independent standalone systems. The connection between all components, including the solar flush mounted road studs is wireless. The pedestrian signs are manufactured to Australian standard AS1906.1, are class 1 reflective and can be produced in any size. This product is designed for distribution centres, carparks, truck and bus depots or anywhere where pedestrian safety is a concern.

Sign faces and solar road studs become animated on activation

Dramatically increase the crossings visibility and improve the safety of pedestrians

All component modules are solar powered and wireless

>96 hours autonomy