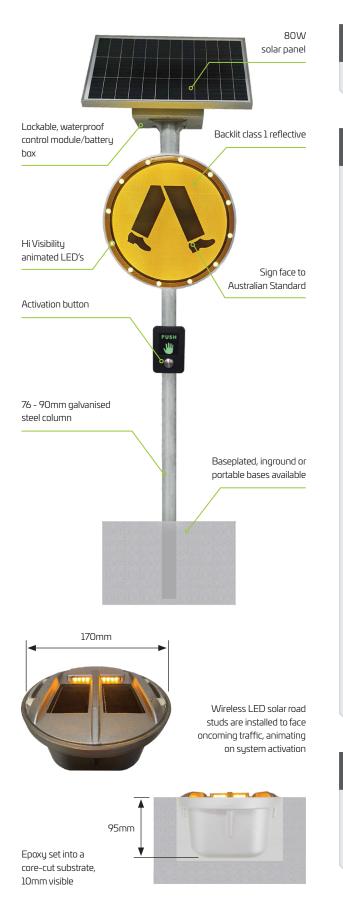

# SOLAR PEDESTRIAN WARNING SYSTEM

The Solar Pedestrian Warning System is designed to improve pedestrian safety in high risk locations by dramatically increasing the visibility of the pedestrian crossing day and night. In standby mode the pedestrian crossing signs backlit sign face illuminates intermittently. Button activation on either side of the crossing triggers the synchronised animation of the pedestrian signs edge lit LED's, the backlit sign face and flush mounted solar road markers. The entire system is powered by a high guality solar powerbank mounted atop the same post as the pedestrian sign and activation button. The two posts, activation buttons, solar powerbanks and pedestrian crossing signs are independent standalone systems. The connection between all components, including the solar flush mounted road studs is wireless. The pedestrian signs are manufactured to Australian standard AS1906.1, are class 1 reflective and can be produced in any size. This product is designed for distribution centres, carparks, truck and bus depots or anywhere where pedestrian safety is a concern.

### Technical Data

| Sign Face                                                                  | 600mm Dia                                                            |
|----------------------------------------------------------------------------|----------------------------------------------------------------------|
| Sign Face Material                                                         | 3M Class One Reflective                                              |
| Display Colour                                                             | Yellow/Black                                                         |
| Solar Panel Wattage                                                        | 80W                                                                  |
| Led Output                                                                 | Variable                                                             |
| Lumen Output                                                               | Animated Variable                                                    |
| Battery Type                                                               | Lithium - Ion                                                        |
| Battery Specifications                                                     | 60Ah 12v (720Wh)                                                     |
|                                                                            |                                                                      |
| Autonomy                                                                   | > 5 Nights, Setting Dependent                                        |
| Autonomy<br>Light Source                                                   | > 5 Nights, Setting Dependent                                        |
| Light Source                                                               |                                                                      |
| Light Source<br>Recharge                                                   | SMD LED                                                              |
| Light Source<br>Recharge<br>Mounting Height                                | SMD LED<br>6 Hours                                                   |
| Light Source<br>Recharge<br>Mounting Height<br>Standard Mounting           | SMD LED<br>6 Hours<br>2.1 - 3m<br>Galvanised Steel Column            |
| Light Source<br>Recharge<br>Mounting Height<br>Standard Mounting<br>Finish | SMD LED<br>6 Hours<br>2.1 - 3m<br>Galvanised Steel Column<br>Various |
| Light Source<br>Recharge<br>Mounting Height<br>Standard Mounting           | SMD LED<br>6 Hours<br>2.1 - 3m<br>Galvanised Steel Column            |