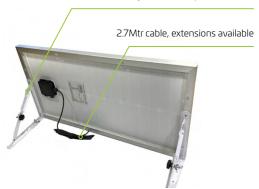

Tempered glass solar panel, 2.7m cable

Solar panel mounting hardware included

Fixed or suspended installation kit included

IK10 Impact resistant lens and lamp body

Built in PIR or external 2.4 GHz transmitter