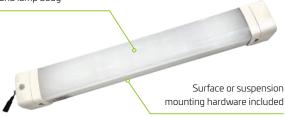

Tempered glass solar panel, 2.7m cable

Solar panel mounting hardware included

Fixed or suspended installation kit included

IK10 Impact resistant lens and lamp body

Built in PIR or external 2.4 GHz transmitter

## **30W SOLAR BATTEN LIGHT SPECIFICATION**

Frosted IK10 rated solar lens and lamp body