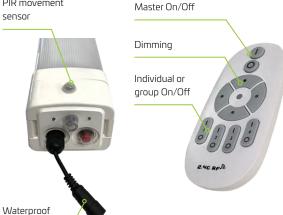

#### PIR movement sensor

connectors

Adjustable solar panel brackets

#### Mode of Operation

PIR (movement) activated. Remote controlled ON/OFF. Dimmable 100% – 8% output. Connect multiple lights together to operate independently or together from one remote.

As we continue to improve the products function and/or design specifications and data provided may change without notice. Errors and omissions accepted.