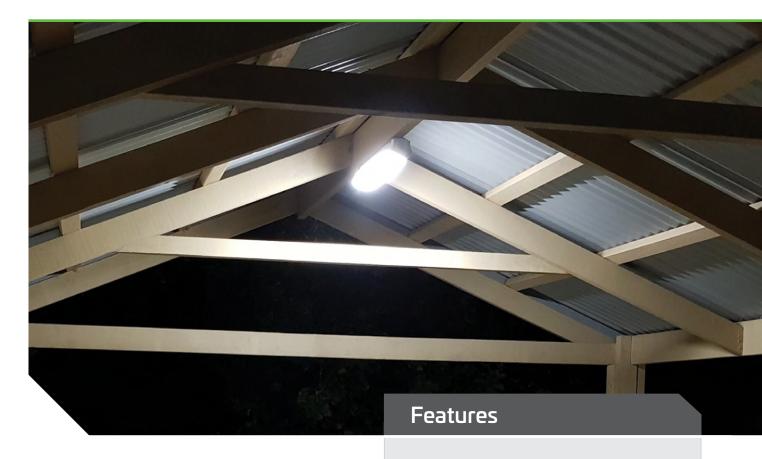

# 30W SOLAR BATTEN LIGHT

Our 30w solar batten light offers the latest in solar lighting technology with the ability to connect multiple lights together to operate independently or together from one remote, or completely automatically by PIR sensor. A compact innovative design featuring high light output, programmable lighting modes, Lithium battery and PIR (movement) sensor. Simple plug and play installation. Waterproof connectors, solar panel mounting bracket and light mounting hardware included. A perfect solution for many indoor and outdoor applications such as shipping containers, carports, bus shelters, temporary shelters, street kiosks, camping, or any remote locations where mains power is a challenge.

Tempered glass solar panel, 2.7m cable

Solar panel mounting hardware included

Fixed or suspended installation kit included

IK10 Impact resistant lens and lamp body

Built in PIR or external 2.4 GHz transmitter