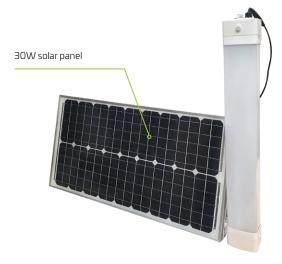

Luminaire Height Various

Lumen Output 4200 lm

LED Output 30W

Exceptional light output - 120é beam angle

Connect multiple lights together wirelessly to be operated by one remote control

Programmable remote control included

Tempered glass solar panel, 2.7m cable

Solar panel mounting hardware included

Fixed or suspended installation kit included

IK10 Impact resistant lens and lamp body

Built in PIR or external 2.4 GHz transmitter