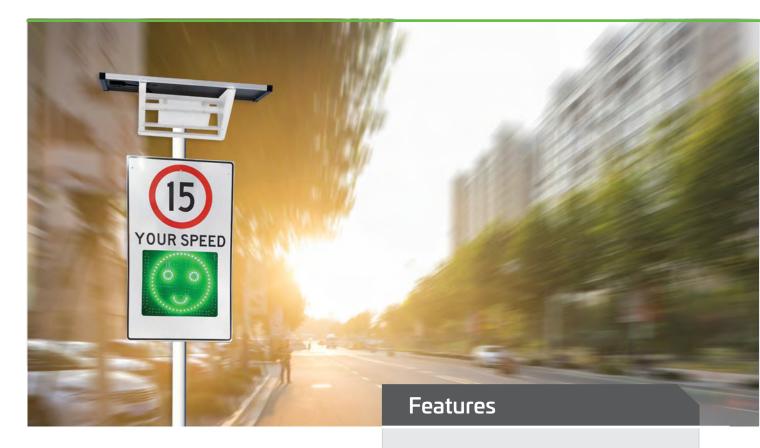

## **SOLAR RADAR SPEED SIGN**

Radar speed signs provide positive visual enforcement of the designated speed limit. These signs have been proven to be effective, particularly with today's highly visual, often distracted drivers. Usually installed in areas where speeding vehicles are in close proximity to pedestrians.

The Solar Radar speed limit sign utilizes ultra-bright, high quality and long-life LED technology to provide an animated enforcement of the designated speed limit. The minimal current draw of the system is simply and effectively powered using solar energy. A Bluetooth APP (android) allows control over the full dot matrix display area to change the posted speed limit between 00 – 99 Km/h and system analysis. Once the speed is set the radar detects oncoming vehicles and displays the vehicle speed.

IP65 Waterproof design

Day and/or night operation

Quality LiFeP04 battery

Simple to install - secures to a 76mm sign post

Efficient and effective visual enforcement

High visibility LED display

Portable or Fixed versions available