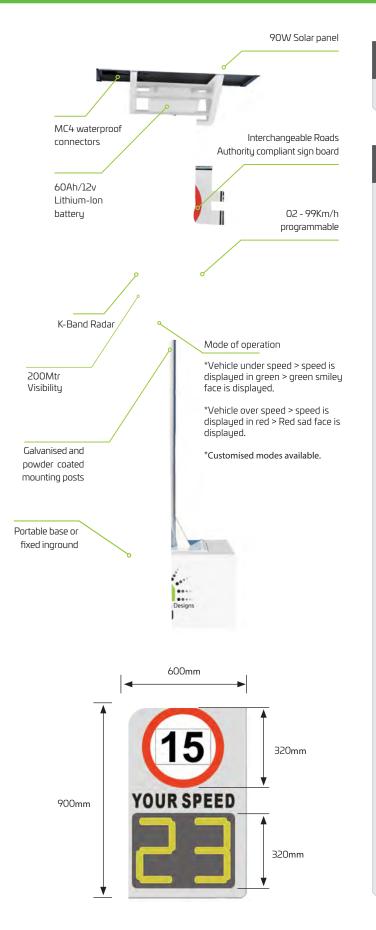

The Solar Radar speed limit sign utilizes ultra-bright, high quality and long-life LED technology to provide an animated enforcement of the designated speed limit. The minimal current draw of the system is simply and effectively powered using solar energy. A Bluetooth APP (android) allows control over the full dot matrix display area to change the posted speed limit between 00 – 99 Km/h and system analysis. Once the speed is set the radar detects oncoming vehicles and displays the vehicle speed.

Signs manufactured to Australian Standards using 3M reflective material

Increase the visibility of the message and improve safety

Reduces the speed of traffic by creating awareness of speed limit

>48 hours autonomy

IP65 Waterproof design

Day and/or night operation

Quality LiFeP04 battery

Simple to install - secures to a 76mm sign post

Efficient and effective visual enforcement

High visibility LED display

Portable or Fixed versions available

## Technical Data

| LED Screen             | 320 x 320mm                       |
|------------------------|-----------------------------------|
| Sign                   | 900 x 600 x 100mm                 |
| Display Colour         | Red/Green                         |
| LED Wavelength         | Red:620/Green:525                 |
| Luminance Density      | ≥6000cd/m²<br>Outdoor Highlighted |
| Viewing Angle          | 60é                               |
| Viewing Distance       | 1 - 200 Mtrs                      |
| Speed Range            | <b>1 - 99</b> km/h                |
| Fixed Sign Material    | Aluminum/3M reflective            |
| Radar Frequency        | K-Band, 24.1250Ghz                |
| Radar Range            | 1 - 150 Mtrs                      |
| Radar Accuracy         | <èlKm/h                           |
| Battery Specifications | 24 Ah 12v<br>(288Wh) LiFeP04      |
| Power Consumption      | Max 11W Average ≤2W               |
| Solar Panel            | 18v 60w                           |
| Autonomy               | >48 Hours (setting dependent)     |
| Recharge               | <6 hours                          |
| Mounting Height        | 2 - 2.5 Mtrs                      |
| Display Brightness     | Automatic Dimming                 |
| Waterproof Rating      | IP65                              |
| Warranty Period        | 2 years                           |
| SKU                    | SRSS003/004                       |